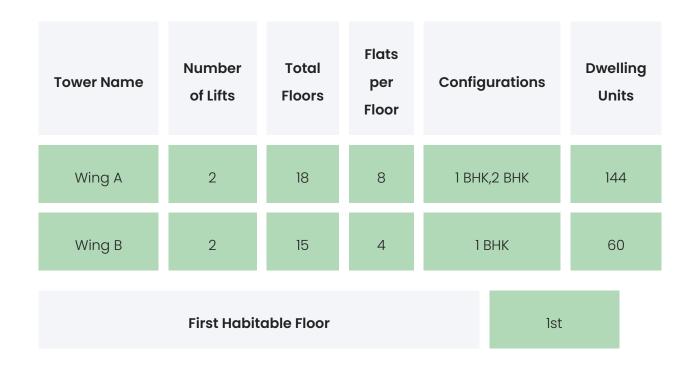

### BUILDING LAYOUT

### **PROJECT & AMENITIES**

| Time Line                    | Size      | Typography  |
|------------------------------|-----------|-------------|
| Completed on 30th June, 2021 | 5210 Sqmt | 1 BHK,2 BHK |