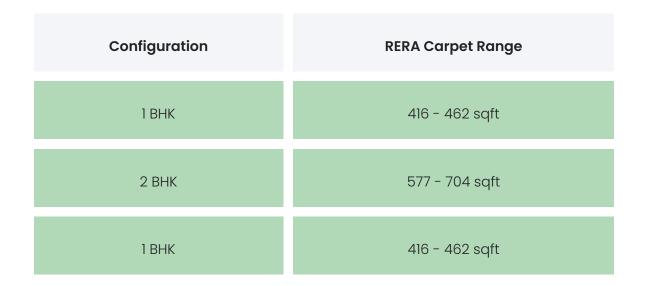

### **PROJECT & AMENITIES**

| Time Line                    | Size      | Typography  |
|------------------------------|-----------|-------------|
| Completed on 30th June, 2021 | 5210 Sqmt | 1 BHK,2 BHK |

### COMMERCIALS

| Configuration | Rate Per<br>Sqft | Agreement<br>Value | Box Price                  |
|---------------|------------------|--------------------|----------------------------|
| 1 ВНК         | INR 14285.71     |                    | INR 6100000 to<br>6600000  |
| 2 ВНК         | INR<br>14204.55  |                    | INR 8600000 to<br>10000000 |